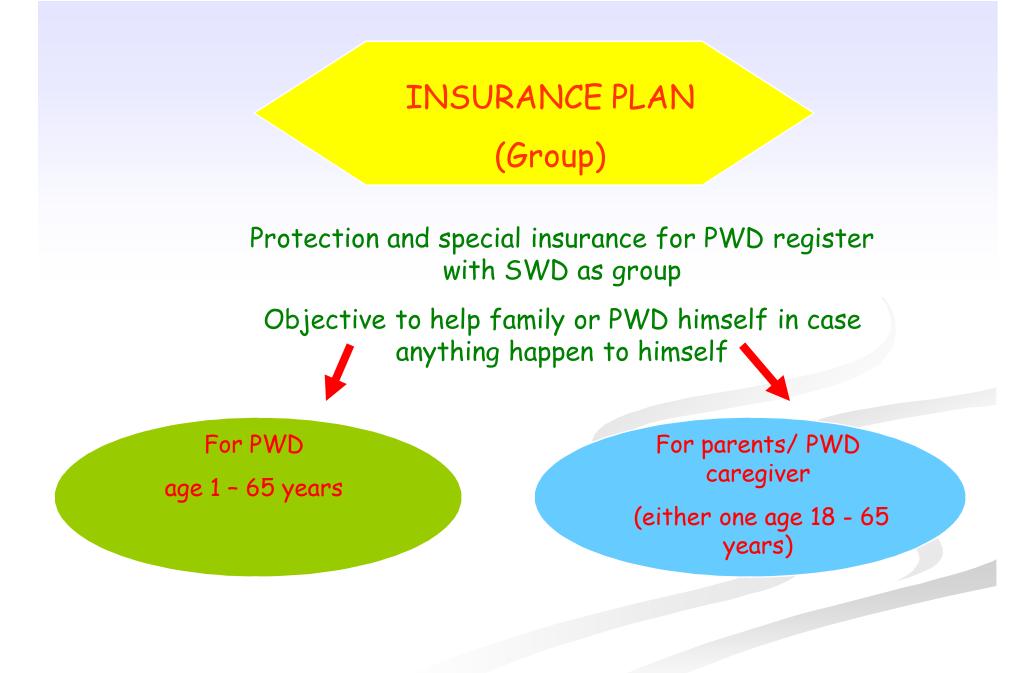

# Bed ridden PWD : Unable to look after self Need caregiver to help in ADL and full time care

# Aims: Encourage fly. Members to care of bedridden PWD Assist fly. income in the care of bedridden PWD Improve Quality Life of bedridden PWD

RM 300.00sb

# TERMS:

PWD must be bedridden

Family Income not more than RM3,000 per month

Malaysian and if (PR) must stay in Malaysia before 1957. AIDS FOR PWD WITH INABILITY TO WORK PWD with inability to work due to various factors such as health and disability .