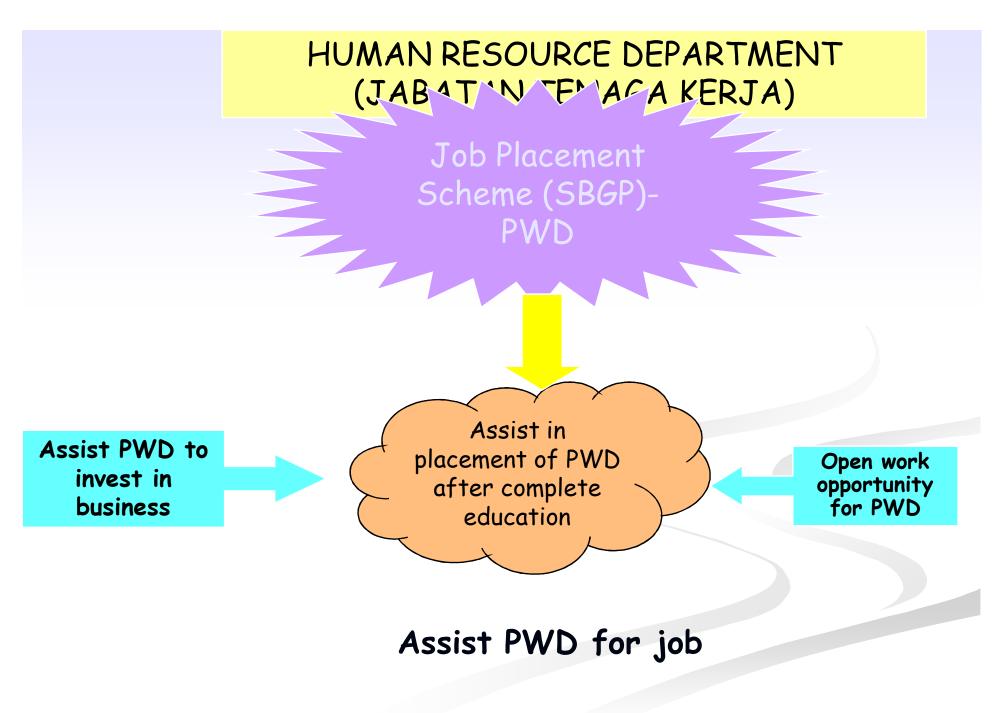

ual income not more than the poverty line (RM720 West Malaysia, RM830 for Sarawak and RM960 for Sabah);

Register with SWD

Certified by dr.

Age between 18-59 years

Not in PDK/ Rehabilitation Centre by Govt. & NGO sponsored by Govt. Or having other source of income e.g. Pencen Terbitan, Pencen Bulanaan, Insurance etc.



Income Tax Exemption RM5000 for having child with PWD

Additional Income Tax Exemption RM 6000 for PWD and RM3500 for PWD couples



Additional Income Tax Exemption RM4,000 for PWD child attending Institut of Higher Educ.

#### INCOME TAX EXEMPTION

Exemption of tax RM 5000 for purchasing special equiptment for PWD



#### TRANSPORT FACILITIES



### HOUSING



#### STATE HOUSING COMPANY







Identity Card



Fee exemption for replacement of MyKad lost

FEE EXEMPTION





#### PENCEN TERBITAN

Child PWD of deceased government servant

### Public Service Department (JPA)

#### STAGGERED HOURS

For Public Servant who have CWSN

### TELE-COMUNICATION

#### TELECOME BERHAD





# EXEMPTION OF IMPORT AND SALES TAX





# All special design equiptment for PWD

# **Registration On Line**

- Currently the web based registration system Sistem Pengurusan Maklumat Orang Kurang Upaya (SMOKU) can be accessed through the Department of Social Welfare website since 1 August 2011
- PWDs can apply to be registered and PWDs using older versions of the card can apply to get a better quality PWD card.
- The existing card (older version) can still be used until 31 July 2012.

# CONCLUSION

In conclusion do not hasitate to register PWC card as soon as possible because there a