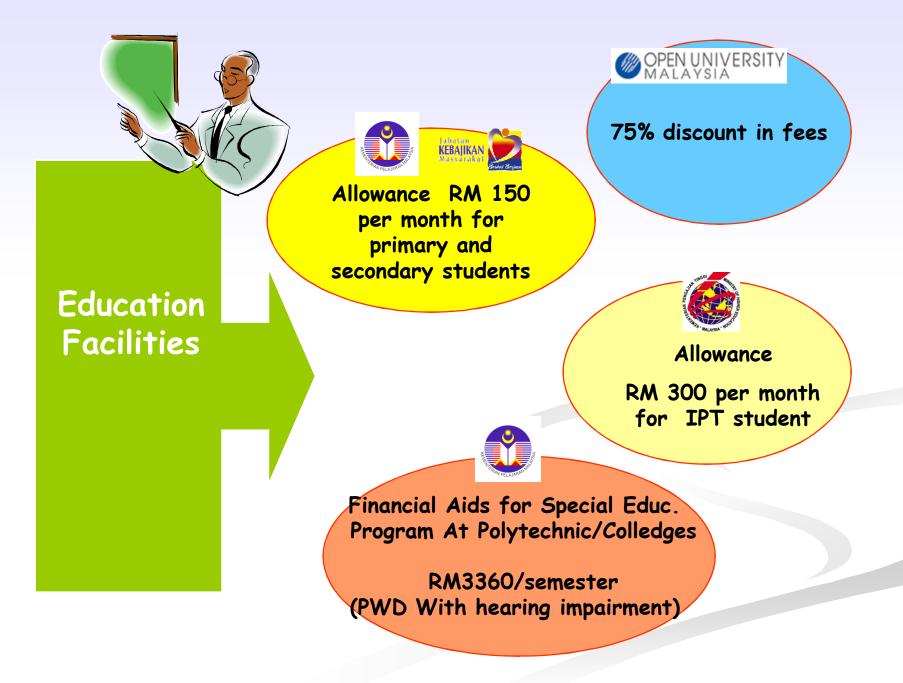

the care of bedridden PWD Improve Quality Life of bedridden PWD

RM 300.00sb

# TERMS:

PWD must be bedridden

Family Income not more than RM3,000 per month

Malaysian and if (PR) must stay in Malaysia before 1957. AIDS FOR PWD WITH INABILITY TO WORK PWD with inability to work due to various factors such as health and disability .



AIMS :

Improve Quality Life of PWD

Discourage PWD admitted to Institution

RM 150.00sb

# TERMS:

PWD must be Malaysian

Source of individual income not more than the poverty line (RM720 West Malaysia, RM830 for Sarawak and RM960 for Sabah);

Register with SWD

Certified by dr.

Age between 18-59 years

Not in PDK/ Rehabilitation Centre by Govt. & NGO sponsored by Govt. Or having other source of income e.g. Pencen Terbitan, Pencen Bulanaan, Insurance etc.



Income Tax Exemption RM5000 for having child with PWD

Additional Income Tax Exemption RM 6000 for PWD and RM3500 for PWD couples



Additional Income Tax Exemption RM4,000 for PWD child attending Institut of Higher Educ.

#### INCOME TAX EXEMPTION

Exemption of tax RM 5000 for purchasing special equiptment for PWD



#### TRANSPORT FACILITIES



### HOUSING



#### STATE HOUSING COMPANY







Identity Card



Fee exemption for replacement of MyKad lost

FEE EXEMPTION





#### PENCEN TERBITAN

Child PWD of deceased government servant

### Public Service Department (JPA)

#### STAGGERED HOURS

For Public Servant who have CWSN

### TELE-COMUNICATION

#### TELECOME BERHAD





# EXEMPTION OF IMPORT AND SALES TAX





# All special design equiptment for PWD

# **Registration On Line**

- C