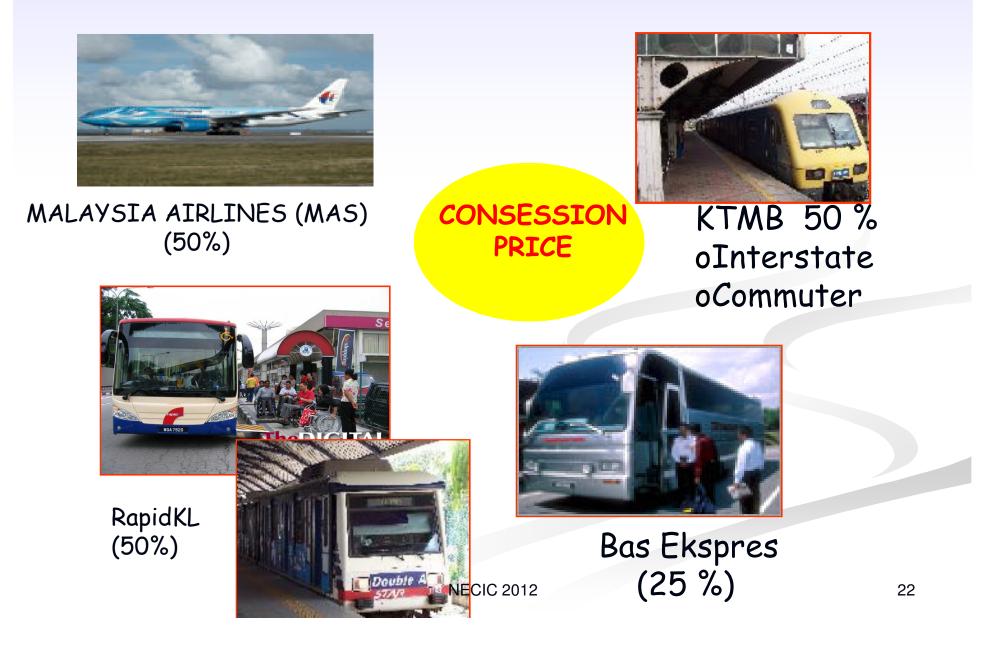

ove Quality Life of PWD

Discourage PWD admitted to Institution

RM 150.00sb

# TERMS:

PWD must be Malaysian

Source of individual income not more than the poverty line (RM720 West Malaysia, RM830 for Sarawak and RM960 for Sabah);

Register with SWD

Certified by dr.

Age between 18-59 years

Not in PDK/ Rehabilitation Centre by Govt. & NGO sponsored by Govt. Or having other source of income e.g. Pencen Terbitan, Pencen Bulanaan, Insurance etc.



Income Tax Exemption RM5000 for having child with PWD

Additional Income Tax Exemption RM 6000 for PWD and RM3500 for PWD couples



Additional Income Tax Exemption RM4,000 for PWD child attending Institut of Higher Educ.

#### INCOME TAX EXEMPTION

Exemption of tax RM 5000 for purchasing special equiptment for PWD



#### TRANSPORT FACILITIES



### HOUSING



#### STATE HOUSING COMPANY







Identity Card



Fee exemption for replacement of MyKad lost

FEE EXEMPTION





#### PENCEN TERBITAN

Child PWD of deceased government servant

### Public Service Department (JPA)

#### STAGGERED HOURS

For Public Servant who have CWSN

### TELE-COMUNICATION

#### TELECOME BERHAD





# EXEMPTION OF IMPORT AND SALES TAX





# All special design equiptment for PWD

# **Registration On Line**

- Currently the web based registration system Sistem Pengurusan Maklumat Orang Kurang Upaya (SMOKU) can be accessed through the Department of Social Welfare website since 1 August 2011
- PWDs can apply to be registered and PWDs using older versions of the card can apply to get a better quality PWD card.
- The existing card (older version) can still b