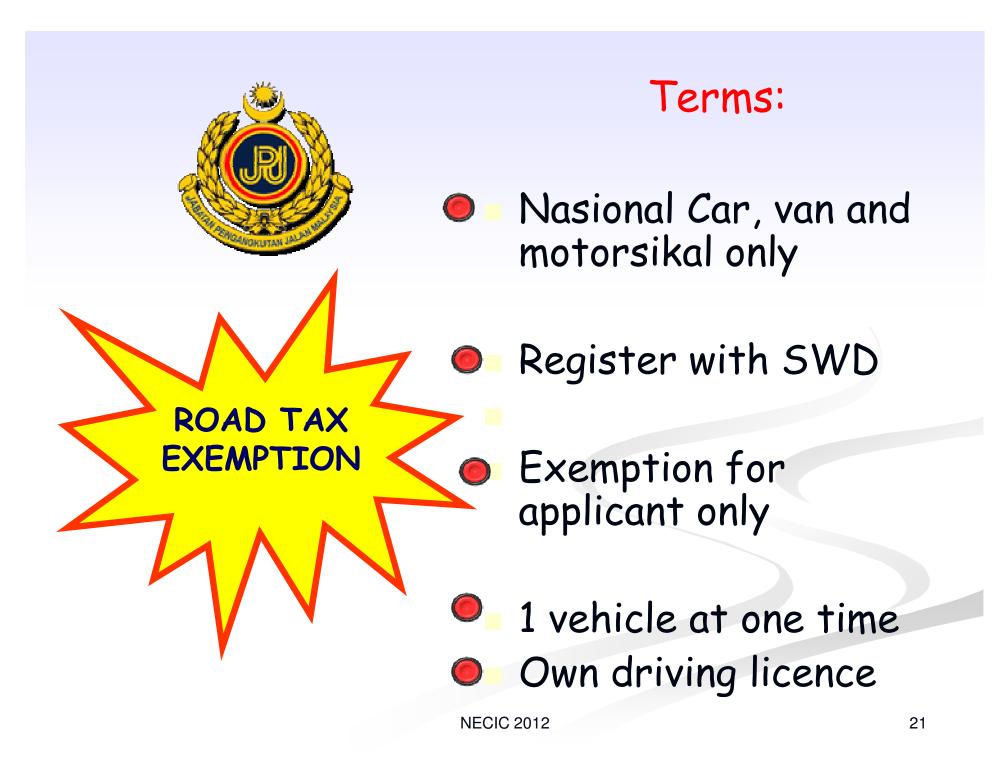

disability .



AIMS :

Improve Quality Life of PWD

Discourage PWD admitted to Institution

RM 150.00sb

# TERMS:

PWD must be Malaysian

Source of individual income not more than the poverty line (RM720 West Malaysia, RM830 for Sarawak and RM960 for Sabah);

Register with SWD

Certified by dr.

Age between 18-59 years

Not in PDK/ Rehabilitation Centre by Govt. & NGO sponsored by Govt. Or having other source of income e.g. Pencen Terbitan, Pencen Bulanaan, Insurance etc.



Income Tax Exemption RM5000 for having child with PWD

Additional Income Tax Exemption RM 6000 for PWD and RM3500 for PWD couples



Additional Income Tax Exemption RM4,000 for PWD child attending Institut of Higher Educ.

#### INCOME TAX EXEMPTION

Exemption of tax RM 5000 for purchasing special equiptment for PWD



#### TRANSPORT FACILITIES



### HOUSING



#### STATE HOUSING COMPANY







Identity Card



Fee exemption for replacement of MyKad lost

FEE EXEMPTION





#### PENCEN TERBITAN

Child PWD of deceased government servant

### Public Service Department (JPA)

#### STAGGERED HOURS

For Public Servant who have CWSN

### TELE-COMUNICATION

#### TELECOME BERHAD





# EXEMPTION OF IMPORT AND SALES TAX





# All special design equiptment for PWD

# **Registration On Line**

- Currently the web based registration system Sistem Pengurusan Maklumat Orang Kurang Upaya (SMOKU) can be accessed through the Department of Social Welfare website since 1 August 2011
- PWDs can apply to be registered and PWDs using older versions of the card can apply to get a better quality PWD card.
- The existing car