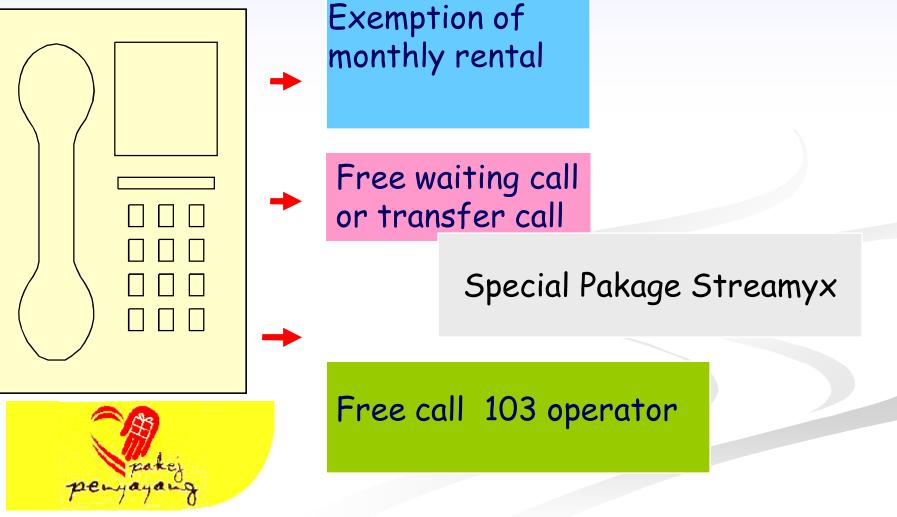

vt. & NGO sponsored by Govt. Or having other source of income e.g. Pencen Terbitan, Pencen Bulanaan, Insurance etc.



Income Tax Exemption RM5000 for having child with PWD

Additional Income Tax Exemption RM 6000 for PWD and RM3500 for PWD couples



Additional Income Tax Exemption RM4,000 for PWD child attending Institut of Higher Educ.

#### INCOME TAX EXEMPTION

Exemption of tax RM 5000 for purchasing special equiptment for PWD



#### TRANSPORT FACILITIES



### HOUSING



#### STATE HOUSING COMPANY







Identity Card



Fee exemption for replacement of MyKad lost

FEE EXEMPTION





#### PENCEN TERBITAN

Child PWD of deceased government servant

### Public Service Department (JPA)

#### STAGGERED HOURS

For Public Servant who have CWSN

### TELE-COMUNICATION

#### TELECOME BERHAD





# EXEMPTION OF IMPORT AND SALES TAX





# All special design equiptment for PWD

# **Registration On Line**

- Currently the web based registration system Sistem Pengurusan Maklumat Orang Kurang Upaya (SMOKU) can be accessed through the Department of Social Welfare website since 1 August 2011
- PWDs can apply to be registered and PWDs using older versions of the card can apply to get a better quality PWD card.
- The existing card (older version) can still be used until 31 July 2012.

# CONCLUSION

In conclusion do not hasitate to register PWC card as soon as possible because there are lot of benefits and opportunities awaiting for you.

Registration of PWD card will be ready within 14 days from date of application but the whole process will take about 1 month.

Call 159999





### FO