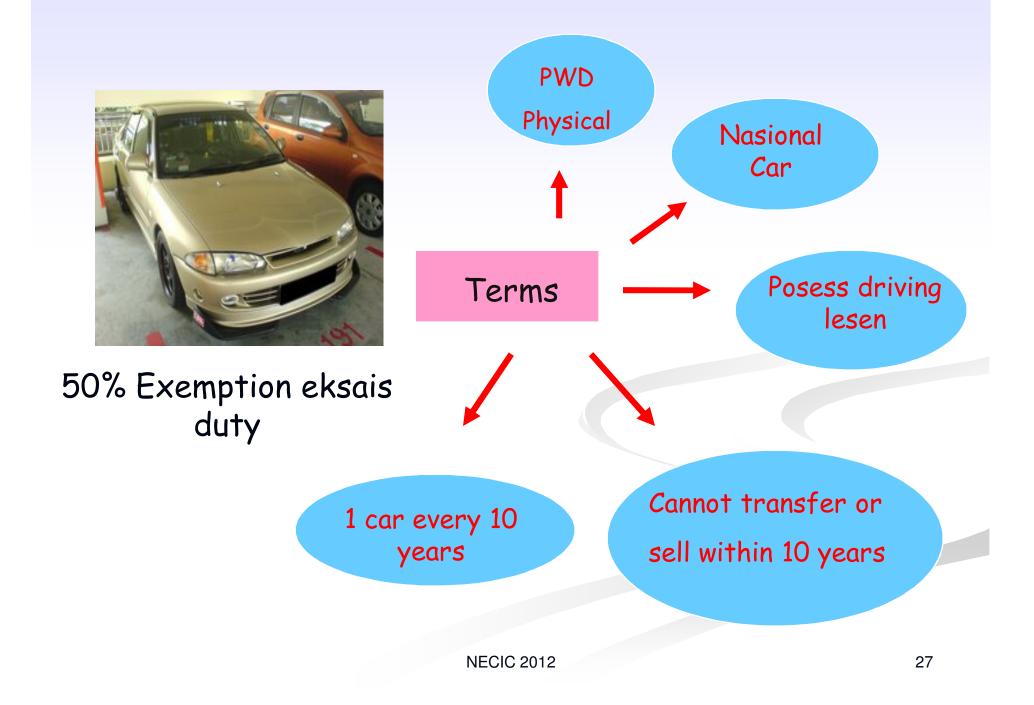

l income not more than the poverty line (RM720 West Malaysia, RM830 for Sarawak and RM960 for Sabah);

Register with SWD

Certified by dr.

Age between 18-59 years

Not in PDK/ Rehabilitation Centre by Govt. & NGO sponsored by Govt. Or having other source of income e.g. Pencen Terbitan, Pencen Bulanaan, Insurance etc.



Income Tax Exemption RM5000 for having child with PWD

Additional Income Tax Exemption RM 6000 for PWD and RM3500 for PWD couples



Additional Income Tax Exemption RM4,000 for PWD child attending Institut of Higher Educ.

#### INCOME TAX EXEMPTION

Exemption of tax RM 5000 for purchasing special equiptment for PWD



#### TRANSPORT FACILITIES



### HOUSING



#### STATE HOUSING COMPANY







Identity Card



Fee exemption for replacement of MyKad lost

FEE EXEMPTION





#### PENCEN TERBITAN

Child PWD of deceased government servant

### Public Service Department (JPA)

#### STAGGERED HOURS

For Public Servant who have CWSN

### TELE-COMUNICATION

#### TELECOME BERHAD





# EXEMPTION OF IMPORT AND SALES TAX





# All special design equiptment for PWD

# **Registration On Line**

- Currently the web based registration system Sistem Pengurusan Maklumat Orang Kurang Upaya (SMOKU) can be accessed through the Department of Social Welfare website since 1 August 2011
- PWDs can apply to be registered and PWDs using older versions of the card can apply to get a better quality PWD card.
- The existing card (older version) can still be used until 31 July 2012.

# CONCLUSION

In conclusion do not hasitate to register PWC card as soon as possible because there are