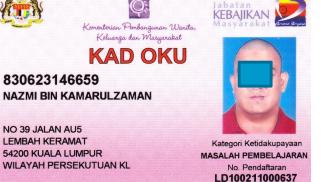

# **Registration On Line**

- Currently the web based registration system Sistem Pengurusan Maklumat Orang Kurang Upaya (SMOKU) can be accessed through the Department of Social Welfare website since 1 August 2011
- PWDs can apply to be registered and PWDs using older versions of the card can apply to get a better quality PWD card.
- The existing card (older version) can still be used until 31 July 2012.