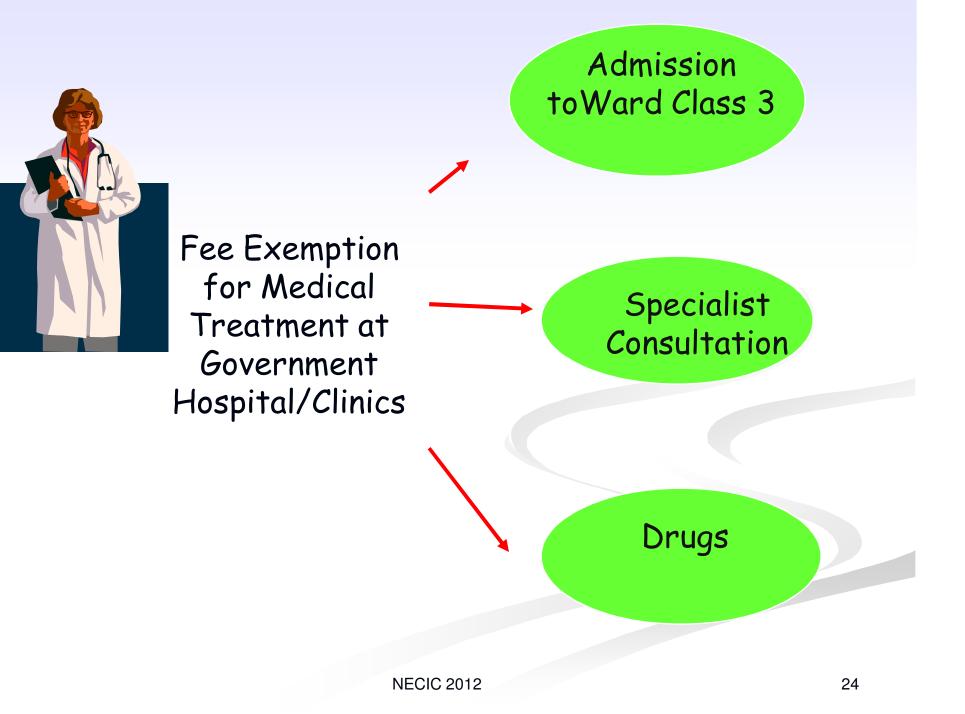

#### STATE HOUSING COMPANY

Identity Card

Fee exemption for replacement of MyKad lost

FEE EXEMPTION