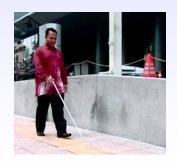

# AIDS FOR WHITE CANE AND BRAILLE MACHINE FOR PWD WITH VISUAL IMPAIRMENT

- Aids for white cane is free for all PWD with Visual Impairment
- Aids for Braille Machine :
  - Primary school children
  - Secondary school children
  - Institut Higher Education
  - Students attending NGO training