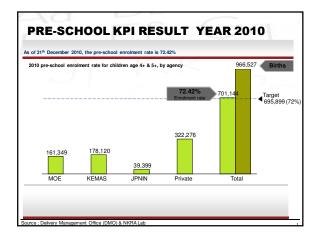

>preschool education needs<br>- 1 head of unit (middle ranking<br>equivalent)<br>- 2 officers | New proposed division headed by<br>a Director with 86 officers and sup<br>porting staff, with 5 specific<br>sectors:<br>• Preschool<br>• Early Childhood<br>• Children Affair<br>• Policies<br>• Administration, finance and ICT     |
| 3 officers in Preschool Unit to<br>oversee more than 7000<br>preschool classes, and<br>equivalent number of both<br>teachers and teacher assistants Causing overwork and lack of<br>monitoring                             | Department is secretariat to the<br>National Preschool Committee National Preschool Information<br>System under NKRA will be led by<br>department as secretariat More effective monitoring to ensure<br>quality pre-school education |