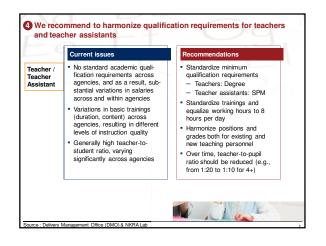

ated to<br>preschool education needs<br>- 1 head of unit (middle ranking<br>equivalent)<br>- 2 officers | New proposed division headed by<br>a Director with 86 officers and sup<br>porting staff, with 5 specific<br>sectors:<br>• Preschool<br>• Early Childhood<br>• Children Affair<br>• Policies<br>• Administration, finance and ICT     |
| 3 officers in Preschool Unit to<br>oversee more than 7000<br>preschool classes, and<br>equivalent number of both<br>teachers and teacher assistants Causing overwork and lack of<br>monitoring                             | Department is secretariat to the<br>National Preschool Committee National Preschool Information<br>System under NKRA will be led by<br>department as secretariat More effective monitoring to ensure<br>quality pre-school education |