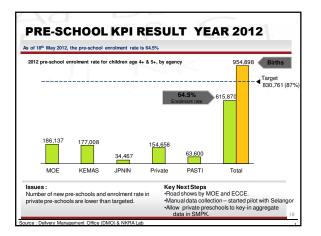

school education needs<br>- 1 head of unit (middle ranking<br>equivalent)<br>- 2 officers | New proposed division headed by<br>a Director with 86 officers and sup<br>porting staff, with 5 specific<br>sectors:<br>• Preschool<br>• Early Childhood<br>• Children Affair<br>• Policies<br>• Administration, finance and ICT     |
| 3 officers in Preschool Unit to<br>oversee more than 7000<br>preschool classes, and<br>equivalent number of both<br>teachers and teacher assistants Causing overwork and lack of<br>monitoring                             | Department is secretariat to the<br>National Preschool Committee National Preschool Information<br>System under NKRA will be led by<br>department as secretariat More effective monitoring to ensure<br>quality pre-school education |