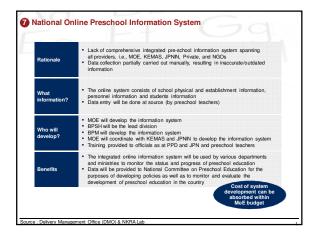

o<br>preschool education needs<br>- 1 head of unit (middle ranking<br>equivalent)<br>- 2 officers | New proposed division headed by<br>a Director with 86 officers and sup<br>porting staff, with 5 specific<br>sectors:<br>• Preschool<br>• Early Childhood<br>• Children Affair<br>• Policies<br>• Administration, finance and ICT     |
| 3 officers in Preschool Unit to<br>oversee more than 7000<br>preschool classes, and<br>equivalent number of both<br>teachers and teacher assistants Causing overwork and lack of<br>monitoring                             | Department is secretariat to the<br>National Preschool Committee National Preschool Information<br>System under NKRA will be led by<br>department as secretariat More effective monitoring to ensure<br>quality pre-school education |