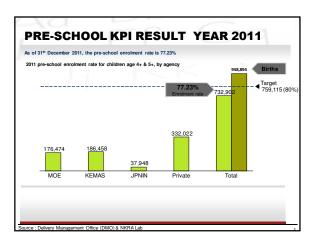

reschool education needs<br>- 1 head of unit (middle ranking<br>equivalent)<br>- 2 officers | New proposed division headed by<br>a Director with 86 officers and sup<br>porting staff, with 5 specific<br>sectors:<br>• Preschool<br>• Early Childhood<br>• Children Affair<br>• Policies<br>• Administration, finance and ICT     |
| 3 officers in Preschool Unit to<br>oversee more than 7000<br>preschool classes, and<br>equivalent number of both<br>teachers and teacher assistants Causing overwork and lack of<br>monitoring                             | Department is secretariat to the<br>National Preschool Committee National Preschool Information<br>System under NKRA will be led by<br>department as secretariat More effective monitoring to ensure<br>quality pre-school education |