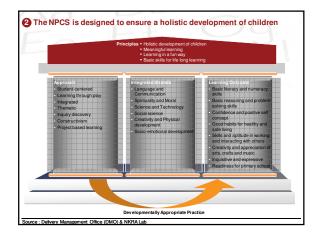

dedicated to<br>preschool education needs<br>- 1 head of unit (middle ranking<br>equivalent)<br>- 2 officers | New proposed division headed by<br>a Director with 86 officers and sup<br>porting staff, with 5 specific<br>sectors:<br>• Preschool<br>• Early Childhood<br>• Children Affair<br>• Policies<br>• Administration, finance and ICT     |
| 3 officers in Preschool Unit to<br>oversee more than 7000<br>preschool classes, and<br>equivalent number of both<br>teachers and teacher assistants Causing overwork and lack of<br>monitoring                             | Department is secretariat to the<br>National Preschool Committee National Preschool Information<br>System under NKRA will be led by<br>department as secretariat More effective monitoring to ensure<br>quality pre-school education |