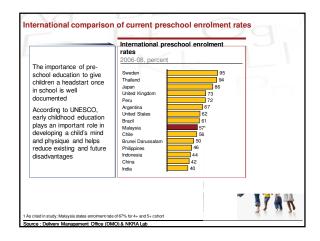

| Before                                                                                                                                                                                                                     | After                                                                                                                                                                                                                                |
|----------------------------------------------------------------------------------------------------------------------------------------------------------------------------------------------------------------------------|--------------------------------------------------------------------------------------------------------------------------------------------------------------------------------------------------------------------------------------|
| Currently only Preschool Unit<br>(under Early Childhood and<br>Preschool Sector) in Public<br>School Division dedicated to<br>preschool education needs<br>- 1 head of unit (middle ranking<br>equivalent)<br>- 2 officers | New proposed division headed by<br>a Director with 86 officers and sup<br>porting staff, with 5 specific<br>sectors:<br>• Preschool<br>• Early Childhood<br>• Children Affair<br>• Policies<br>• Administration, finance and ICT     |
| 3 officers in Preschool Unit to<br>oversee more than 7000<br>preschool classes, and<br>equivalent number of both<br>teachers and teacher assistants Causing overwork and lack of<br>monitoring                             | Department is secretariat to the<br>National Preschool Committee National Preschool Information<br>System under NKRA will be led by<br>department as secretariat More effective monitoring to ensure<br>quality pre-school education |