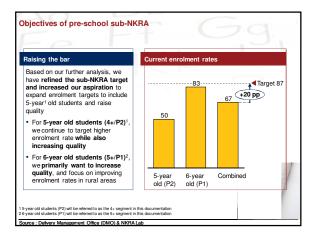

| Before                                                                                                                                                                                                                     | After                                                                                                                                                                                                                                |
|----------------------------------------------------------------------------------------------------------------------------------------------------------------------------------------------------------------------------|--------------------------------------------------------------------------------------------------------------------------------------------------------------------------------------------------------------------------------------|
| Currently only Preschool Unit<br>(under Early Childhood and<br>Preschool Sector) in Public<br>School Division dedicated to<br>preschool education needs<br>- 1 head of unit (middle ranking<br>equivalent)<br>- 2 officers | New proposed division headed by<br>a Director with 86 officers and sup<br>porting staff, with 5 specific<br>sectors:<br>• Preschool<br>• Early Childhood<br>• Children Affair<br>• Policies<br>• Administration, finance and ICT     |
| 3 officers in Preschool Unit to<br>oversee more than 7000<br>preschool classes, and<br>equivalent number of both<br>teachers and teacher assistants Causing overwork and lack of<br>monitoring                             | Department is secretariat to the<br>National Preschool Committee National Preschool Information<br>System under NKRA will be led by<br>department as secretariat More effective monitoring to ensure<br>quality pre-school education |