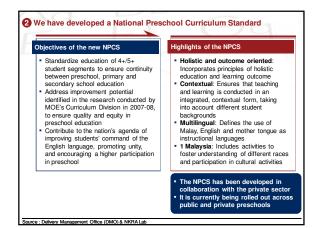

on dedicated to<br>preschool education needs<br>- 1 head of unit (middle ranking<br>equivalent)<br>- 2 officers | New proposed division headed by<br>a Director with 86 officers and sup<br>porting staff, with 5 specific<br>sectors:<br>• Preschool<br>• Early Childhood<br>• Children Affair<br>• Policies<br>• Administration, finance and ICT     |
| 3 officers in Preschool Unit to<br>oversee more than 7000<br>preschool classes, and<br>equivalent number of both<br>teachers and teacher assistants Causing overwork and lack of<br>monitoring                             | Department is secretariat to the<br>National Preschool Committee National Preschool Information<br>System under NKRA will be led by<br>department as secretariat More effective monitoring to ensure<br>quality pre-school education |