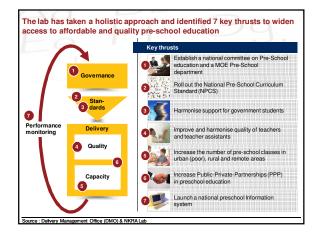

| Before                                                                                                                                                                                                                     | After                                                                                                                                                                                                                                |
|----------------------------------------------------------------------------------------------------------------------------------------------------------------------------------------------------------------------------|--------------------------------------------------------------------------------------------------------------------------------------------------------------------------------------------------------------------------------------|
| Currently only Preschool Unit<br>(under Early Childhood and<br>Preschool Sector) in Public<br>School Division dedicated to<br>preschool education needs<br>- 1 head of unit (middle ranking<br>equivalent)<br>- 2 officers | New proposed division headed by<br>a Director with 86 officers and sup<br>porting staff, with 5 specific<br>sectors:<br>• Preschool<br>• Early Childhood<br>• Children Affair<br>• Policies<br>• Administration, finance and ICT     |
| 3 officers in Preschool Unit to<br>oversee more than 7000<br>preschool classes, and<br>equivalent number of both<br>teachers and teacher assistants Causing overwork and lack of<br>monitoring                             | Department is secretariat to the<br>National Preschool Committee National Preschool Information<br>System under NKRA will be led by<br>department as secretariat More effective monitoring to ensure<br>quality pre-school education |