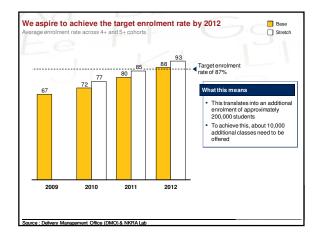

| Before                                                                                                                                                                                                                     | After                                                                                                                                                                                                                                |
|----------------------------------------------------------------------------------------------------------------------------------------------------------------------------------------------------------------------------|--------------------------------------------------------------------------------------------------------------------------------------------------------------------------------------------------------------------------------------|
| Currently only Preschool Unit<br>(under Early Childhood and<br>Preschool Sector) in Public<br>School Division dedicated to<br>preschool education needs<br>- 1 head of unit (middle ranking<br>equivalent)<br>- 2 officers | New proposed division headed by<br>a Director with 86 officers and sup<br>porting staff, with 5 specific<br>sectors:<br>• Preschool<br>• Early Childhood<br>• Children Affair<br>• Policies<br>• Administration, finance and ICT     |
| 3 officers in Preschool Unit to<br>oversee more than 7000<br>preschool classes, and<br>equivalent number of both<br>teachers and teacher assistants Causing overwork and lack of<br>monitoring                             | Department is secretariat to the<br>National Preschool Committee National Preschool Information<br>System under NKRA will be led by<br>department as secretariat More effective monitoring to ensure<br>quality pre-school education |