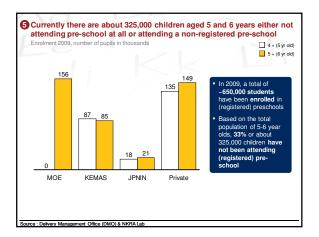

ed to<br>preschool education needs<br>- 1 head of unit (middle ranking<br>equivalent)<br>- 2 officers | New proposed division headed by<br>a Director with 86 officers and sup<br>porting staff, with 5 specific<br>sectors:<br>• Preschool<br>• Early Childhood<br>• Children Affair<br>• Policies<br>• Administration, finance and ICT     |
| 3 officers in Preschool Unit to<br>oversee more than 7000<br>preschool classes, and<br>equivalent number of both<br>teachers and teacher assistants Causing overwork and lack of<br>monitoring                             | Department is secretariat to the<br>National Preschool Committee National Preschool Information<br>System under NKRA will be led by<br>department as secretariat More effective monitoring to ensure<br>quality pre-school education |