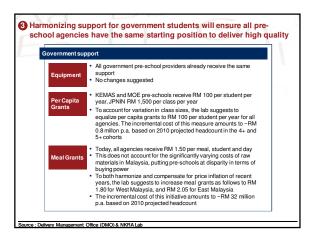

edicated to<br>preschool education needs<br>- 1 head of unit (middle ranking<br>equivalent)<br>- 2 officers | New proposed division headed by<br>a Director with 86 officers and sup<br>porting staff, with 5 specific<br>sectors:<br>• Preschool<br>• Early Childhood<br>• Children Affair<br>• Policies<br>• Administration, finance and ICT     |
| 3 officers in Preschool Unit to<br>oversee more than 7000<br>preschool classes, and<br>equivalent number of both<br>teachers and teacher assistants Causing overwork and lack of<br>monitoring                             | Department is secretariat to the<br>National Preschool Committee National Preschool Information<br>System under NKRA will be led by<br>department as secretariat More effective monitoring to ensure<br>quality pre-school education |