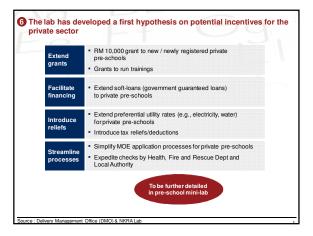

to<br>preschool education needs<br>- 1 head of unit (middle ranking<br>equivalent)<br>- 2 officers | New proposed division headed by<br>a Director with 86 officers and sup<br>porting staff, with 5 specific<br>sectors:<br>• Preschool<br>• Early Childhood<br>• Children Affair<br>• Policies<br>• Administration, finance and ICT     |
| 3 officers in Preschool Unit to<br>oversee more than 7000<br>preschool classes, and<br>equivalent number of both<br>teachers and teacher assistants Causing overwork and lack of<br>monitoring                             | Department is secretariat to the<br>National Preschool Committee National Preschool Information<br>System under NKRA will be led by<br>department as secretariat More effective monitoring to ensure<br>quality pre-school education |